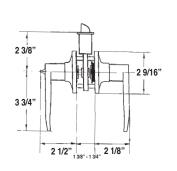

### BHP Item #UL25503PB - Entry Set

Grade III tubular entry set, constructed from zinc dichromateplated steel inner components, solid brass cylinder plug and lacquer-coated brass outer components. Stainless steel tongue, latch face and strike. U.L. approved 3-hour fire rating. (U.L. Control #8ZA6)

#### Additional Hardware Included:

- \* 1 pc. 2 1/4" x 1 3/4" radius-corner, full-lip strike plate
- \* 1 pc. all-metal, adjustable dead-locking latch with 2 3/8" 2 3/4" backset and 1/4" radius-corner latch face
- \* 4 pcs. #8 x 3/4" wood screws and 2 pcs. 1 1/8" machine screws
- \* 2 pcs. homeowner keys