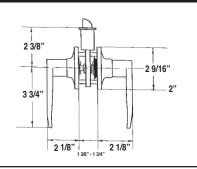

## **BHP** Item #UL20103PB - Passage Set

Grade III tubular passage set, constructed from zinc dichromateplated steel inner components and lacquer-coated brass outer components. Stainless steel tongue, latch face and strike. U.L. approved 3-hour fire rating. (U.L. Control #8ZA6)

#### **Additional Hardware Included:**

- \* 1 pc. 2 1/4" x 1 3/4" radius-corner, full-lip strike plate
- \* 1 pc. all-metal, adjustable spring latch with 2 3/8"- 2 3/4" backset and 1/4" radius-corner latch face
- \* 4 pcs. #8 x 3/4" wood screws and 2 pcs. 1 1/8" machine screws